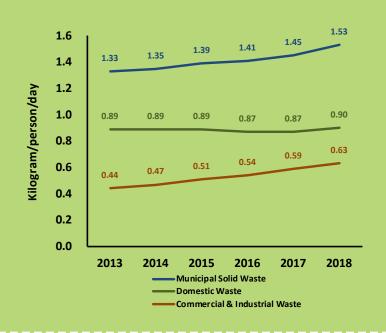

## Per Capita Disposal Rate of MSW

Food Waste Disposed of at Landfills Reduced by 2.6% as Compared to 2017

Waste Electrical and Electronic Equipment
Disposed of at Landfills
Reduced by 7.8%
as Compared to 2017