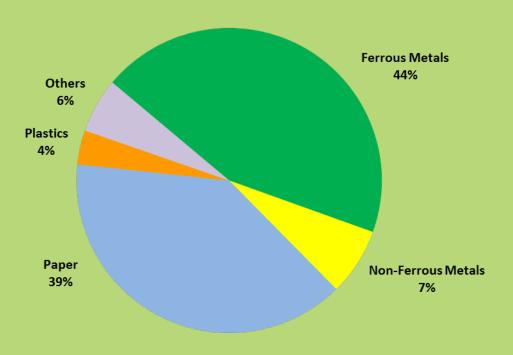

## **Recyclables Recovered from MSW in 2018**

**Total recovered quantity: 1.78 million tonnes** 

Note: Others include glass, wood, rubber tyres, textiles, food waste, electrical and electronic equipment, and yard waste.