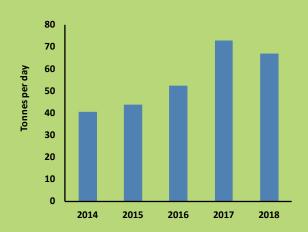

## HONG KONG 2018 WASTE STATISTICS

At a Glance

**Municipal Solid Waste (MSW)** 



## Per Capita Disposal Rate of MSW



Food Waste Disposed of at Landfills Reduced by 2.6% as Compared to 2017



Waste Electrical and Electronic Equipment
Disposed of at Landfills
Reduced by 7.8%
as Compared to 2017



## Composition of MSW Disposed of at Landfills in 2018



Total disposed quantity: 4.17 million tonnes

Note: Others include bulky items and other putrescible/miscellaneous materials.

## **Recyclables Recovered from MSW in 2018**



**Total recovered quantity: 1.78 million tonnes** 

Note: Others include glass, wood, rubber tyres, textiles, food waste, electrical and electronic equipment, and yard waste.