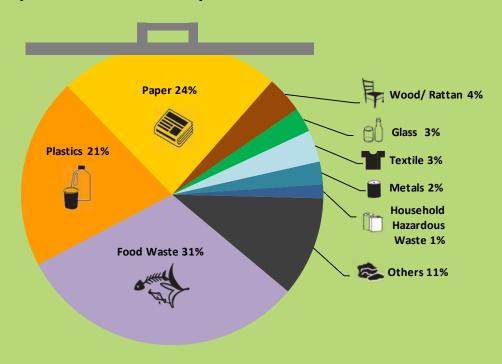

## Composition of MSW Disposed of at Landfills in 2018

Total disposed quantity: 4.17 million tonnes

Note: Others include bulky items and other putrescible/miscellaneous materials.