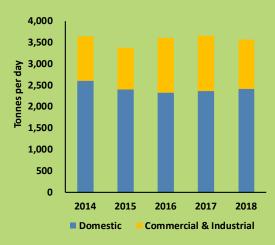

## HONG KONG 2018 WASTE STATISTICS

At a Glance

**Municipal Solid Waste (MSW)** 



## Per Capita Disposal Rate of MSW



Food Waste Disposed of at Landfills Reduced by 2.6% as Compared to 2017



Waste Electrical and Electronic Equipment
Disposed of at Landfills
Reduced by 7.8%
as Compared to 2017



## Composition of MSW Disposed of at Landfills in 2018



Total disposed quantity: 4.17 million tonnes

Note: Others include bulky items and other putrescible/miscellaneous materials.

## **Recyclables Recovered from MSW in 2018**



**Total recovered quantity: 1.78 million tonnes** 

Note: Others include glass, wood, rubber tyres, textiles, food waste, electrical and electronic equipment, and yard waste.