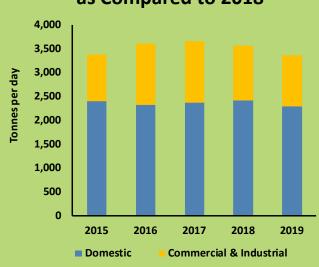

# HONG KONG 2019 WASTE STATISTICS

At a Glance

## **Municipal Solid Waste (MSW)**



### **Per Capita Disposal Rate of MSW**



## Food Waste Disposed of at Landfills Reduced by 5.9% as Compared to 2018



Glass
Recovered from MSW
Increased by 39%
as Compared to 2018



## Composition of MSW Disposed of at Landfills in 2019



Total disposed quantity: 4.04 million tonnes

Note: Others include wood, rattan, textiles, household hazardous waste, bulky items and other putrescible/miscellaneous materials. Figures may not add up to 100% due to rounding.

## **Recyclables Recovered from MSW in 2019**



Total recovered quantity: 1.64 million tonnes

Note: Others include wood, rubber tyres, textiles and yard waste. Figures may not add up to 100% due to rounding.