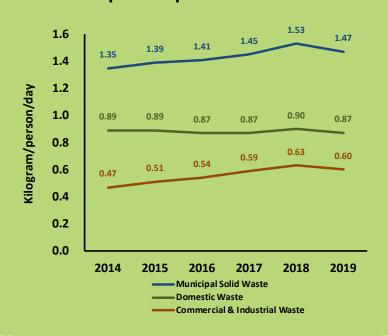

# HONG KONG 2019 WASTE STATISTICS

At a Glance

## **Municipal Solid Waste (MSW)**



### **Per Capita Disposal Rate of MSW**



## Food Waste Disposed of at Landfills Reduced by 5.9% as Compared to 2018



Glass
Recovered from MSW
Increased by 39%
as Compared to 2018



## Composition of MSW Disposed of at Landfills in 2019



Total disposed quantity: 4.04 million tonnes

Note: Others include wood, rattan, textiles, household hazardous waste, bulky items and other putrescible/miscellaneous materials. Figures may not add up to 100% due to rounding.

## **Recyclables Recovered from MSW in 2019**



Total recovered quantity: 1.64 million tonnes

Note: Others include wood, rubber tyres, textiles and yard waste. Figures may not add up to 100% due to rounding.