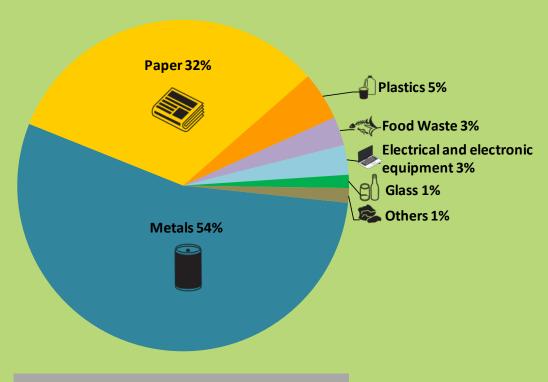

## **Recyclables Recovered from MSW in 2019**

Total recovered quantity: 1.64 million tonnes

Note: Others include wood, rubber tyres, textiles and yard waste. Figures may not add up to 100% due to rounding.