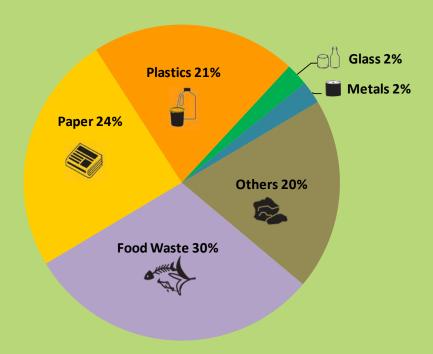

## Composition of MSW Disposed of at Landfills in 2019

Total disposed quantity: 4.04 million tonnes

Note: Others include wood, rattan, textiles, household hazardous waste, bulky items and other putrescible/miscellaneous materials. Figures may not add up to 100% due to rounding.