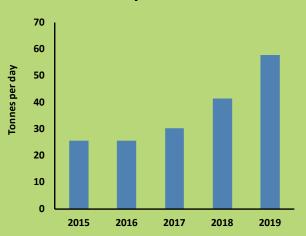

## Food Waste Disposed of at Landfills Reduced by 5.9% as Compared to 2018

Glass
Recovered from MSW
Increased by 39%
as Compared to 2018