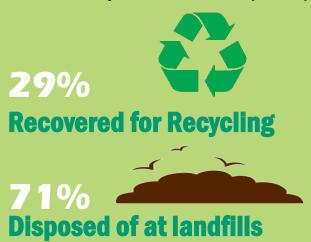

## **Municipal Solid Waste (MSW)**

## **Recyclables Recovered from MSW in 2019**

Total recovered quantity: 1.64 million tonnes

Note: Others include wood, rubber tyres, textiles and yard waste. Figures may not add up to 100% due to rounding.