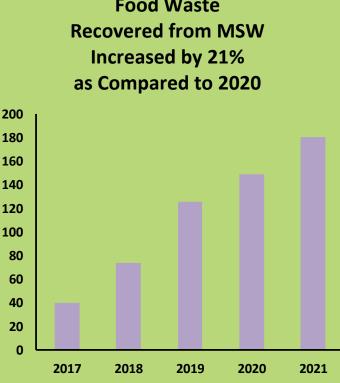

# HONG KONG 2021 WASTE STATISTICS

## At a Glance



Tonnes per day







#### Composition of MSW Disposed of at Landfills in 2021

#### Total disposed quantity: 4.15 million tonnes

Note: Others include yard waste, textiles, wood, household hazardous wastes, bulky items and miscellaneous waste materials. Figures may not add up to 100% due to rounding.

### **Recyclables Recovered from MSW in 2021**



Notes: Recyclables recovered include recyclables delivered outside Hong Kong for recycling as well as recyclables recycled locally. Others include wood, rubber tyres, textiles and yard waste. Figures may not add up to 100% due to rounding.