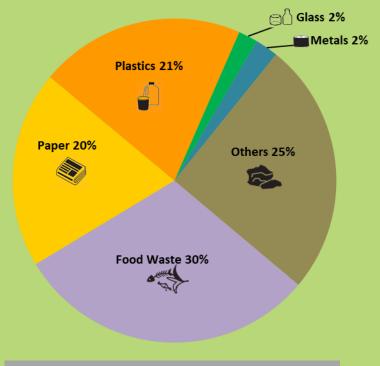

#### Composition of MSW Disposed of at Landfills in 2021

#### Total disposed quantity: 4.15 million tonnes

Note: Others include yard waste, textiles, wood, household hazardous wastes, bulky items and miscellaneous waste materials. Figures may not add up to 100% due to rounding.