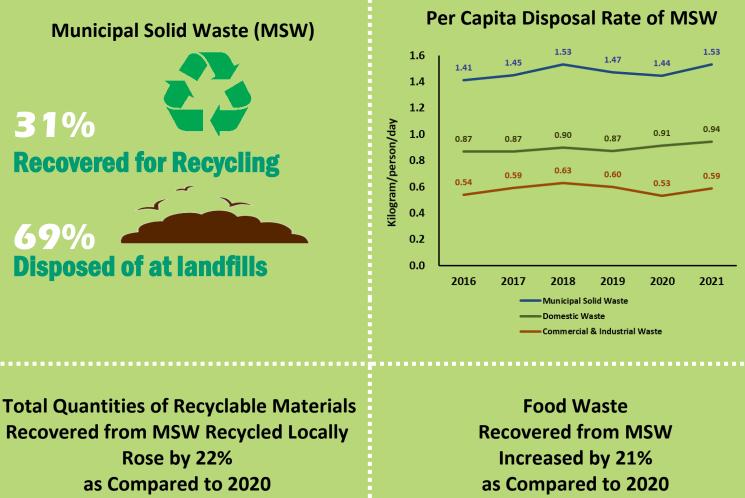

# HONG KONG 2021 WASTE STATISTICS

## At a Glance



Tonnes per day







#### Composition of MSW Disposed of at Landfills in 2021

#### Total disposed quantity: 4.15 million tonnes

Note: Others include yard waste, textiles, wood, household hazardous wastes, bulky items and miscellaneous waste materials. Figures may not add up to 100% due to rounding.

### **Recyclables Recovered from MSW in 2021**



Notes: Recyclables recovered include recyclables delivered outside Hong Kong for recycling as well as recyclables recycled locally. Others include wood, rubber tyres, textiles and yard waste. Figures may not add up to 100% due to rounding.