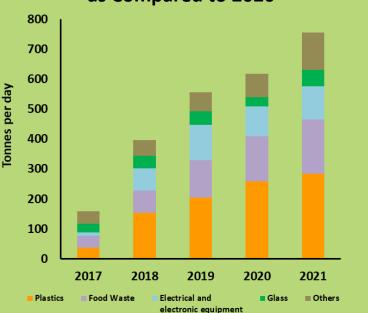

### **Recyclables Recovered from MSW in 2021**

Notes: Recyclables recovered include recyclables delivered outside Hong Kong for recycling as well as recyclables recycled locally. Others include wood, rubber tyres, textiles and yard waste. Figures may not add up to 100% due to rounding.