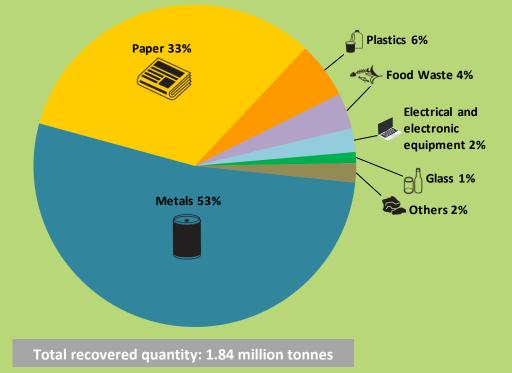

### **Recyclables Recovered from MSW in 2021**

Notes: Recyclables recovered include recyclables delivered outside Hong Kong for recycling as well as recyclables recycled locally. Others include wood, rubber tyres, textiles and yard waste. Figures may not add up to 100% due to rounding.