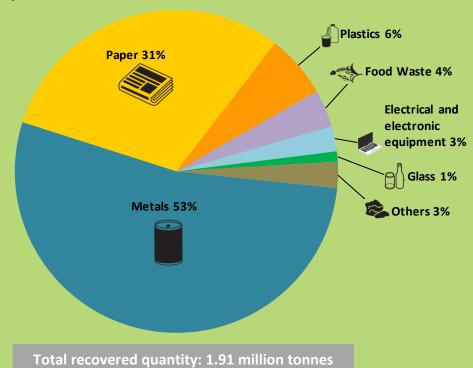

### **Recyclables Recovered from MSW in 2022**

Notes: Recyclables recovered include recyclables delivered outside Hong Kong for recycling as well as recyclables recycled locally. Others include wood, rubber tyres, textiles and yard waste. Figures may not add up to 100% due to rounding.