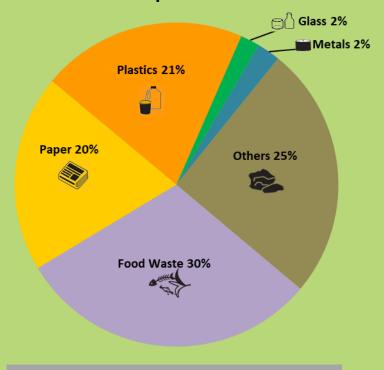

#### Composition of MSW Disposed of at Landfills in 2022

#### Total disposed quantity: 4.06 million tonnes

Note: Others include yard waste, textiles, wood, household hazardous wastes, bulky items and miscellaneous waste materials. Figures may not add up to 100% due to rounding.