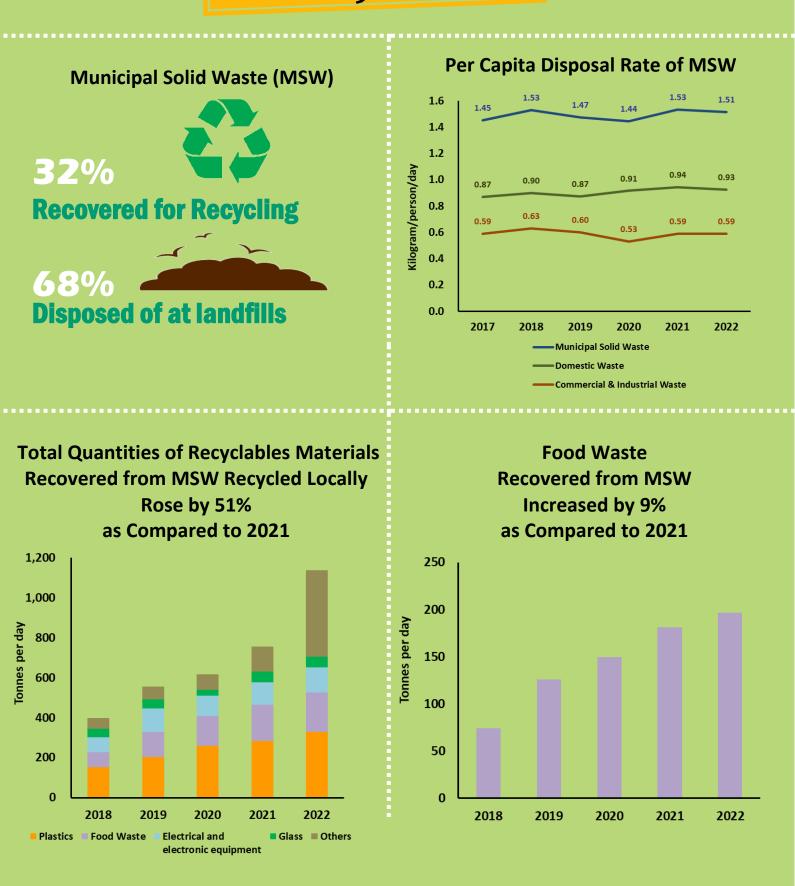

# HONG KONG 2022 WASTE STATISTICS

## At a Glance





#### Composition of MSW Disposed of at Landfills in 2022

#### Total disposed quantity: 4.06 million tonnes

Note: Others include yard waste, textiles, wood, household hazardous wastes, bulky items and miscellaneous waste materials. Figures may not add up to 100% due to rounding.



### **Recyclables Recovered from MSW in 2022**

Notes: Recyclables recovered include recyclables delivered outside Hong Kong for recycling as well as recyclables recycled locally. Others include wood, rubber tyres, textiles and yard waste. Figures may not add up to 100% due to rounding.